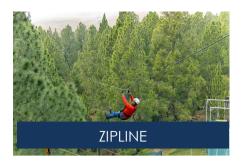

### ADVENTURE RIDES

Two stage cable slide with a guide operated braking system from a 25m tree top platform. Accessed by a spectacular spiral staircase.

120kg weight limit. Price R210 per person

No Advanced Booking Required