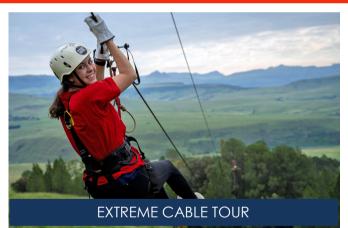

Our most popular experience. An exhilarating and scenic ride on 900m of cable between 7 forested platforms. The guide operated braking system makes this the fastest cable tour in South Africa.

Minimum 2, maximum 8 people per group. 1-1.5 hour duration. 120kg weight limit.

Daily tour times: 9h30 11h30 13h30 15h15

#### Price

Adults:R770 per personKids:R640 per person (12 and under)10% discount for groups of 6 or more. Drink included.