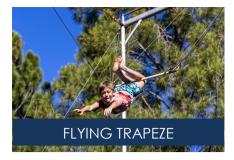

An authentic circus trapeze instructor coaches you through taking off the board to landing in the net, with the option of a knee hang and a back flip dismount.

120kg weight limit. Price R210 per person No Advanced Booking Required