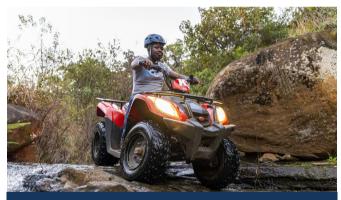

# TOURS

QUAD MOUNTAIN OUTRIDE

A guided Adventure Ride on quads on purpose built mountain trails through Montusi Gorge, Rocky Pass, and the Owl's Pass. Minimum Driver age is 16 years. 1 Rider per bike.

Competency test required. Minimum 2, maximum 8 people per group. Approx. 1 hour duration.

Daily tour times: 9h30 11h30 13h30 15h15.

#### Price

Rider:R960 per personPassenger:R230 (kids 7 years and under)10% discount for groups of 6 or more. Drink included.

Breakage deposit of R2500 per group payable.

**Advance Booking Required** 