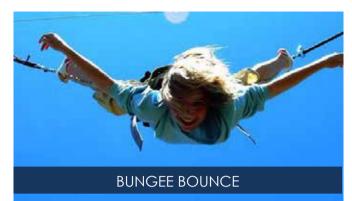

# KIDS

A bungee and trampoline system where kids can bounce high and safely perform back flips. The 5 minute session includes 1 on 1 coaching from our patient and encouraging instructors.

Price R210 per person