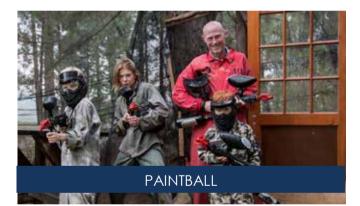

## PAINT BALL & TARGET SHOOTING

Capture the Flag Marshalled game. Forested arena. 200 balls. High powered guns. Lots of place to hide- definitely not for the faint hearted!

#### Price

R410 per person Extra Paint R140 for 100 balls 10% discount for groups of 12 or more.

**Advance Booking Required** 

An enclosed target range with a set of wooden targets that fall over on impact. Each participant gets 200 shots. Suitable for younger children too.